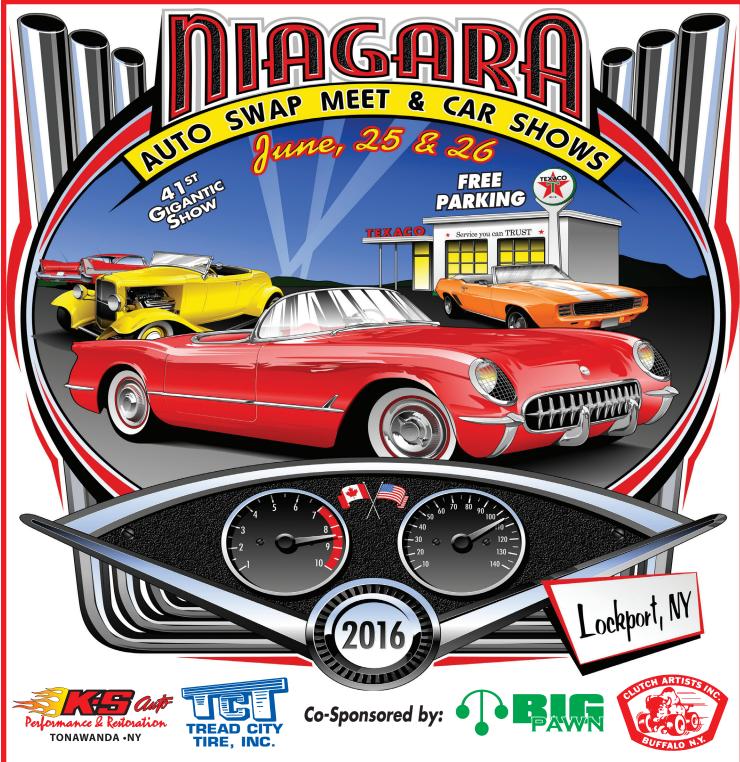

## **LOCKPORT, NY - JUNE 25 & 26**

Swap Meet Info: (716) 542-2585 or (585) 762-9057 Car Show Info: (716) 895-7099

For our swap meet go to www.niagaraswapmeet.com
Check out our car show website at www.clutchartists.com

## NIAGARA COUNTY FAIRGROUNDS, ROUTE 78, LOCKPORT, NY

THRUWAY TO EXIT 49, GO NORTH ON RTE. 78/OR 45 MIN. FROM DOWNTOWN ROCHESTER TAKE 104 TO RTE. 78 SOUTH

Gigantic Swap Meet and Car Show Saturday & Sunday 8am - 4pm • Cars For Sale • Snack Bar • Bar-B-Que • Music Each Day

## MACARA

IIAGARA '16 - JUNE 25 & 26

Signed:

JUNE 25 & 26

FREE Parking • 50/50 Drawings

\*7.00 Admission 12 & under FREE

Swap Meet
Co-Sponsored
by
K&S Automotive
& Buffalo
Clutch Artists

Vendor Registration Info: (716) 542-2585 & (585) 762-9057