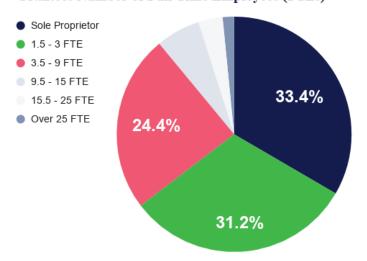

#### **Distribution of Grants: by Industry**

**Grantees Number of Full Time Employees (FTEs)** 