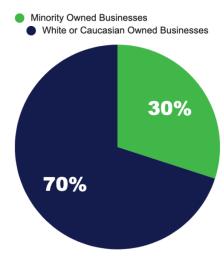

- 100% of awardees demonstrated losses in revenue, employment, production, or inventory from the COVID-19 pandemic and 80% of them demonstrated a loss of more than 25% of their annual revenue;
- 59% of grantees were women-owned businesses;
- 30% of grantees were minority owned business;

\$10,000
MEDIAN GRANT AMOUNT

271 RESTAURANTS RECEIVED GRANTS

30% of grantees are minorityowned businesses

47% of grantees are located in distressed or highly distressed zip codes