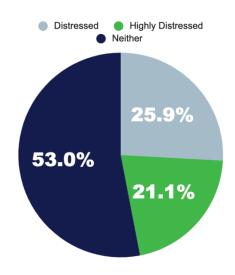

\$10,000
MEDIAN GRANT AMOUNT

271 RESTAURANTS RECEIVED GRANTS

30% of grantees are minorityowned businesses

47% of grantees are located in distressed or highly distressed zip codes