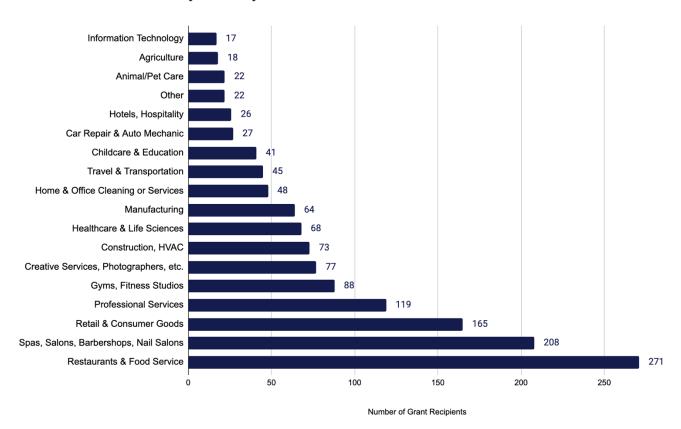

 Restaurants and food service businesses received the greatest number of grants, closely followed by salons and barber shops, and retail and consumer goods

In September 2019, my administration launched Live Well Erie (LWE), a comprehensive effort united around a single vision: the new Erie County leaves no one behind. Erie County applied the LWE vision when we used federal Coronavirus Relief Funds to support childcare providers, establish Virtual Learning Centers, and provide mortgage and rental assistance targeting the children and families with the greatest need. Here too, my administration sought to target those businesses with the greatest need and those already left behind by the shortcomings of Federal COVID related aid.

\$10,000
MEDIAN GRANT AMOUNT

271 RESTAURANTS RECEIVED GRANTS

30% of grantees are minorityowned businesses

47% of grantees are located in distressed or highly distressed zip codes

#### **Distribution of Grants: by Industry**

**Grantees Number of Full Time Employees (FTEs)** 