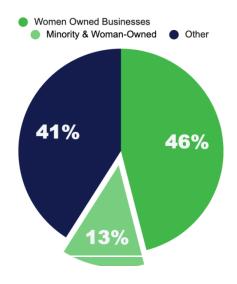

- 100% of awardees demonstrated losses in revenue, employment, production, or inventory from the COVID-19 pandemic and 80% of them demonstrated a loss of more than 25% of their annual revenue;
- 59% of grantees were women-owned businesses;
- 30% of grantees were minority owned business;

\$10,000
MEDIAN GRANT AMOUNT

271 RESTAURANTS RECEIVED GRANTS

30% of grantees are minorityowned businesses

47% of grantees are located in distressed or highly distressed zip codes